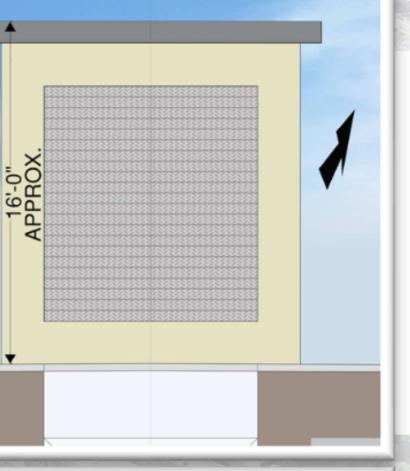

## MECHANICAL SYSTEMS WITHIN "HOUSE-LIKE" BUILDINGS

Renderings are conceptual only; building types, architecture and site elements would be further refined as the design progresses.

**Air Ventilation Structures 5** locations located between Eastbound and Westbound tunnels spaced at approx. 600'

**Air Intake Grating** 14 locations (20' by 5') spaced @ 500', both sides of Humboldt Pkwy

U.S. Department of Transportation Federal Highway Administration